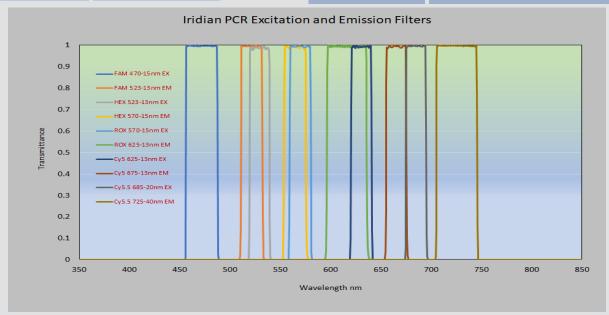

| Excitation and Emission Filters |                          |
|---------------------------------|--------------------------|
| Fluorochrome                    |                          |
| FAM Channel                     | 470-15nm EX /523-13nm EM |
| HEX Channel                     | 523-13nm EX/570-15nm EM  |
| ROX Channel                     | 570-15nm EX/625-13nm EM  |
| Cy5 Channel                     | 625-13nm EX/675-13nm EM  |
| Cy5.5 Channel                   | 685-20nm EX/725-40nm EM  |