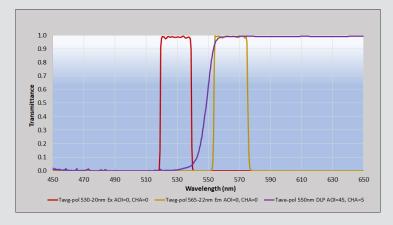

#### HEX/VIC/JOE Channel:

EX Filter: 530-20nm; Dichroic: 550DLP; EM Filter: 565-22nm